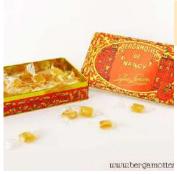

Bergamot of Nancy, a symbol of Nancy's confectionery craft since the 19th century.

Products made from Mirabelle plums (local fruit): jams, fruit juices, sweets, etc.

Macarons of Nancy

Madeleine of Liverdun