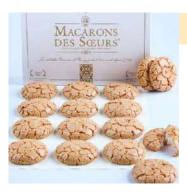

Bergamot of Nancy, a symbol of Nancy's confectionery craft since the 19th century.

Products made from Mirabelle plums (local fruit): jams, fruit juices, sweets, etc.

Macarons of Nancy

Madeleine of Liverdun